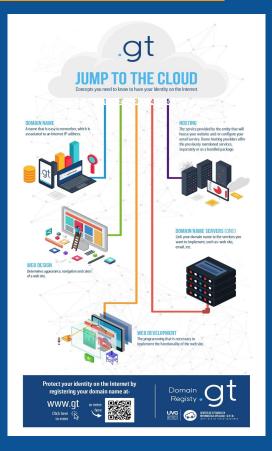

#### Infographics

DOMAIN NAME A name that is easy to remember, which is associated to an Internet IP address.

WEB DESIGN Determines appearance, navigation and colors of a web site.

#### HOSTING

The service provided by the entity that will house your website and/or configure your email service. Some hosting providers offer the previously mentioned services, separately or as a bundled package.

DOMAIN NAME SERVERS (DNS) Link your domain name to the services you want to implement, such as: web site, email, etc.