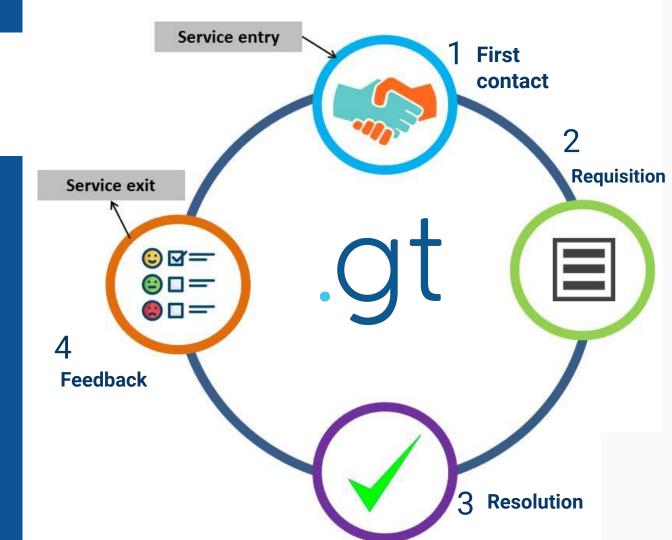

## Cycle of service

Describes the complete customer experience within our organization.

### Moments of truth

Key events that forms the client's opinion about the organization.