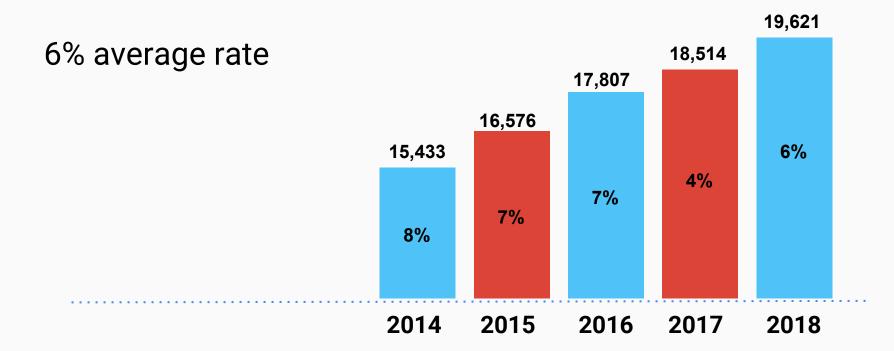

#### Growth per year

LAC DNS MARKETING STUDY: "Annual growth rate for LACTLD region averages 6% per year for the period 2010-2015".