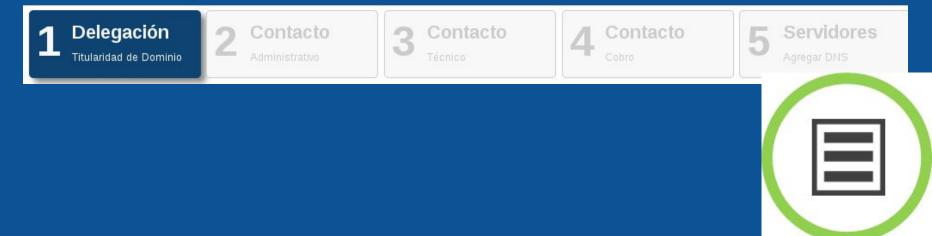

### Registration form 5 steps

### Delegation - 2. Admin contact - 3. Tech contact Billing contact - 5. DNS servers