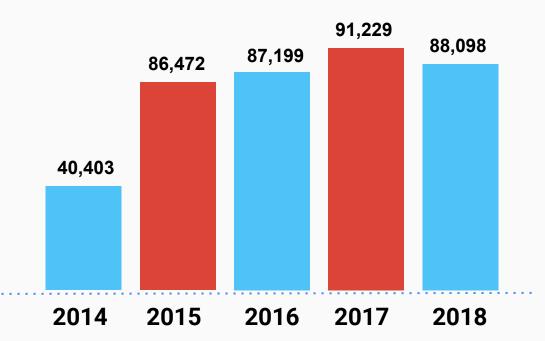

#### New registrations per month

January

#### Growth per year

LAC DNS MARKETING STUDY: "Annual growth rate for LACTLD region averages 6% per year for the period 2010-2015".